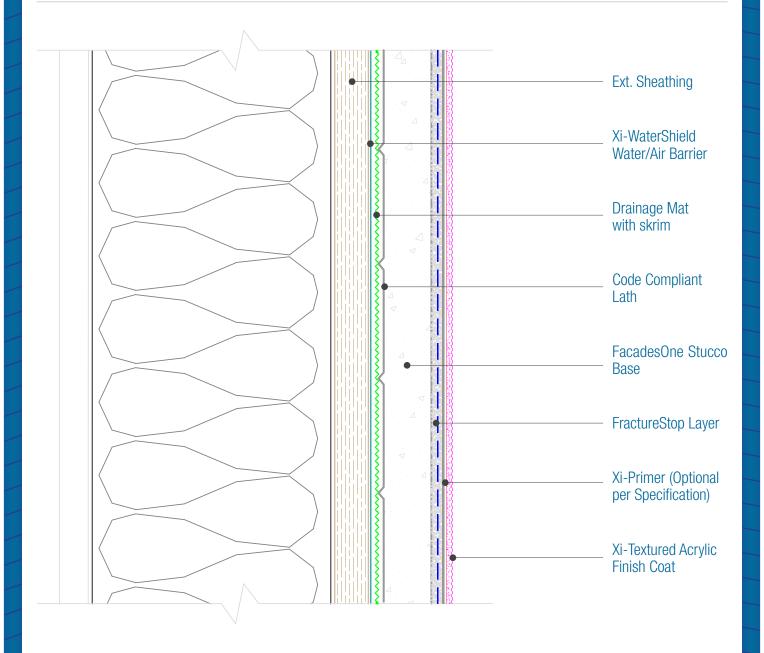

## FacadesOne IronClad Assembly Assembly Overview

Date. 06-15-2021 | Detail. F1IC.I.2 v1

## NOTES:

1. FXI WaterShield transition and accessory products and installation can be found in the project specifications, product datasheets and the WaterShield Details.

DISCLAIMER: FACADESXi details are recommendations that should be used for guidance only. There may be equivalent means of installation that are not shown in FACADESXi assembly details. All FACADESXi products shall be installed in accordance with FACADESXi product datasheets and all applicable building codes and industry standard practices. The design, engineering and final details incorporating any FACADESXi product are the sole responsibility of the project design professional. FACADESXi is not responsible for determining the acceptability and/or applicability of any FACADESXi disclaims all liability for improper installation, workmanship,or design by a third-party. EXCEPT FOR ANY EXPRESS REPRESENTATIONS AND WARRANTIES BY FACADESXI, ALL IMPLIED WARRANTIES OF ANY KIND, INCLUDING BUT NOT LIMITED TO WARRANTIES OF MERCHANTABILITY OR FITNESS FOR A PARTICULAR PURPOSE OR COMPLIANCE WITH LAWS OR GOVERNMENT RULES OR REGULATIONS APPLICABLE TO THE PROJECT, ARE HEREBY DISCLAIMED. FACADESXI's website should always be consulted for the latest version of any details and/or product information. Contact FACADESXI for any technical assistance.